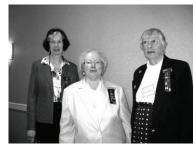

# 2011 Pi State Awards

Marion Buchner, Pi (center) with Dr. Margarethe McCurry, Alpha Epsilon, Pi State Parliamentarian, (left) and Joan Slagle, Beta Omega, Pi State President (right)