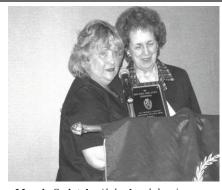

## 2011 Pi State Achievement Award to Karen Crumley

*The Pi State Achievement Award* was instituted in 1954 and its first recipient was **Gladys L. Mersereau**, Pi State President from 1946-1948 and the State's first Executive Secretary. It has been awarded annually ever since. The award is to honor members who have made outstanding contributions to the society at the state level. **This year's recipient is Pi State Immediate Past President, Karen Crumley.** 

We are proud to present Karen Crumley with the 2011 Pi State Achievement Award. *Catherine Olinger* 

Dr. Andrea Morris, Alpha Beta, Past Pi State President, accepted Travel & Study Stipend to attend the 2011 Southwest Regional Conference in Denver, Colorado as an invited guest solo artist. She is a retired Secondary Music Teacher and has worked as an adjunct professor of Education at St. John's University. Erin Merrill